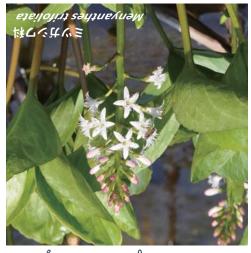

ミツガシワ 三槲

ハナタネツケバナ 花種漬花

ノビタキ 野鶲

ヒメカイウ 姬海芋

鶴居軌道跡 ビジターセンターで双眼鏡を借りて観察しよう!

- 06. 名前の由来は?
- ①ジュリン♪と鳴くから
- ②大きな木の上で鳴くから
- ③おめでたい鳥だから

ヨツボシトンボ

ハンノキの森